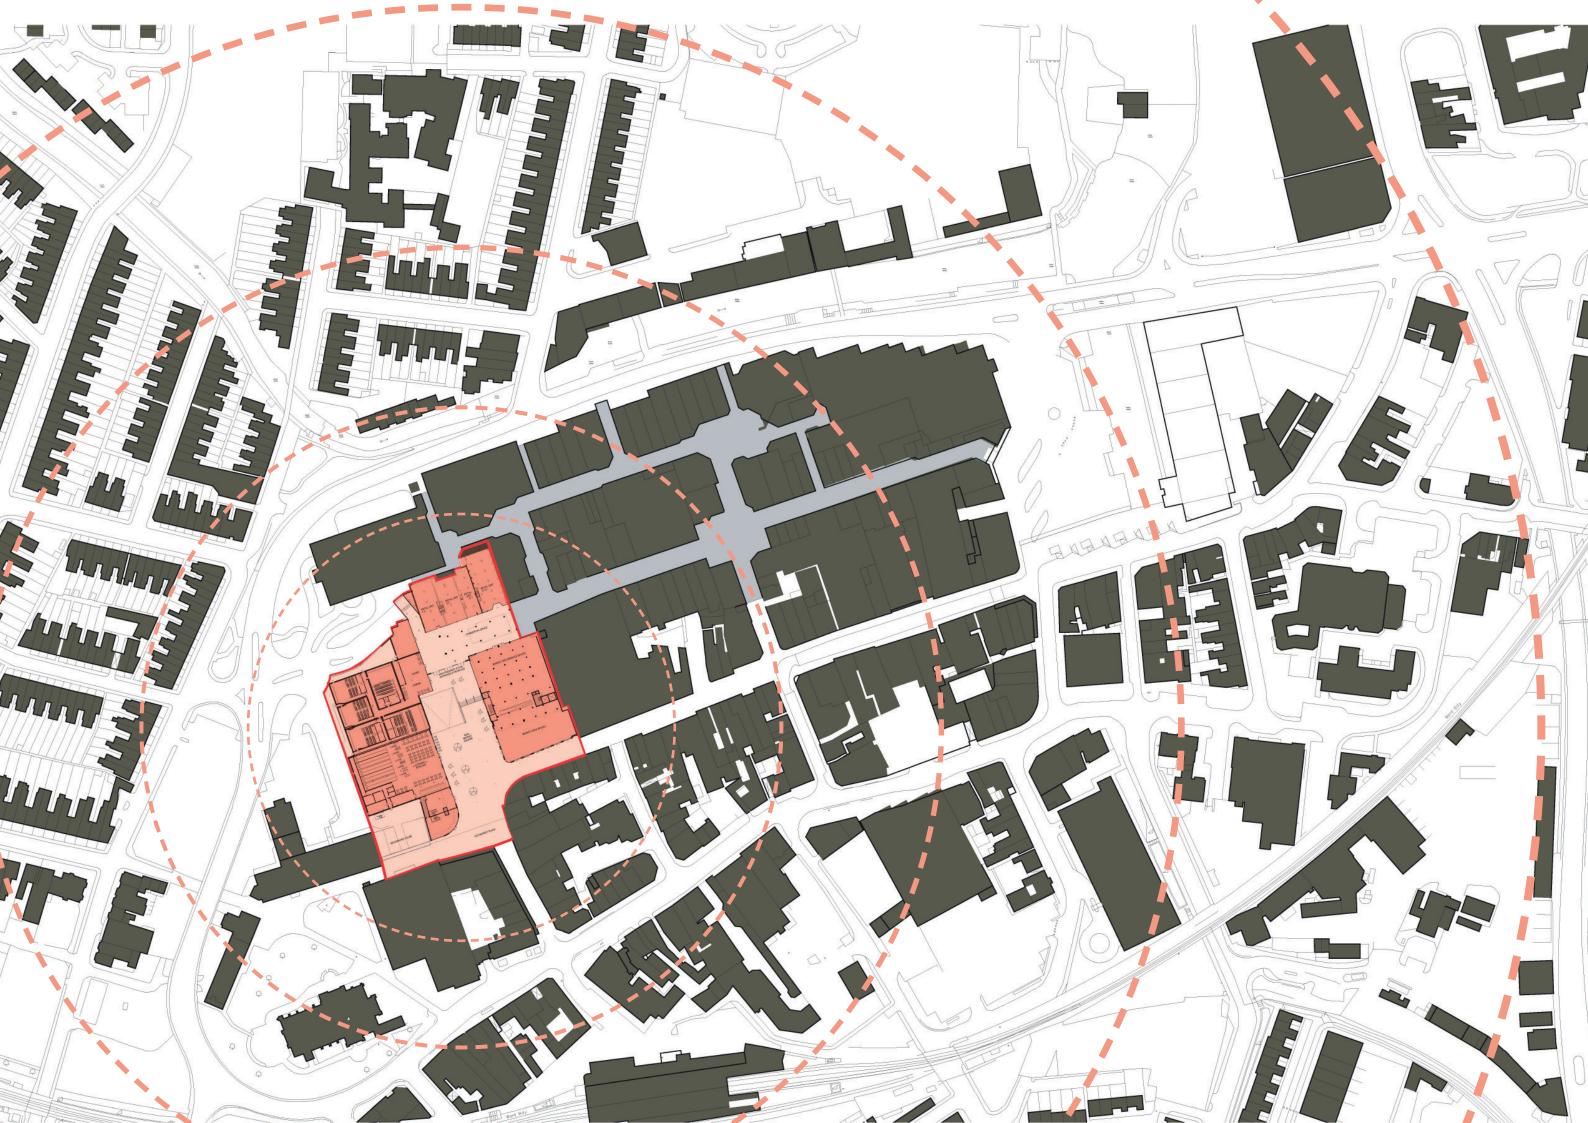

# Aerial View- "An interesting cluster of finegr ain frontages & articulated roofscapes"