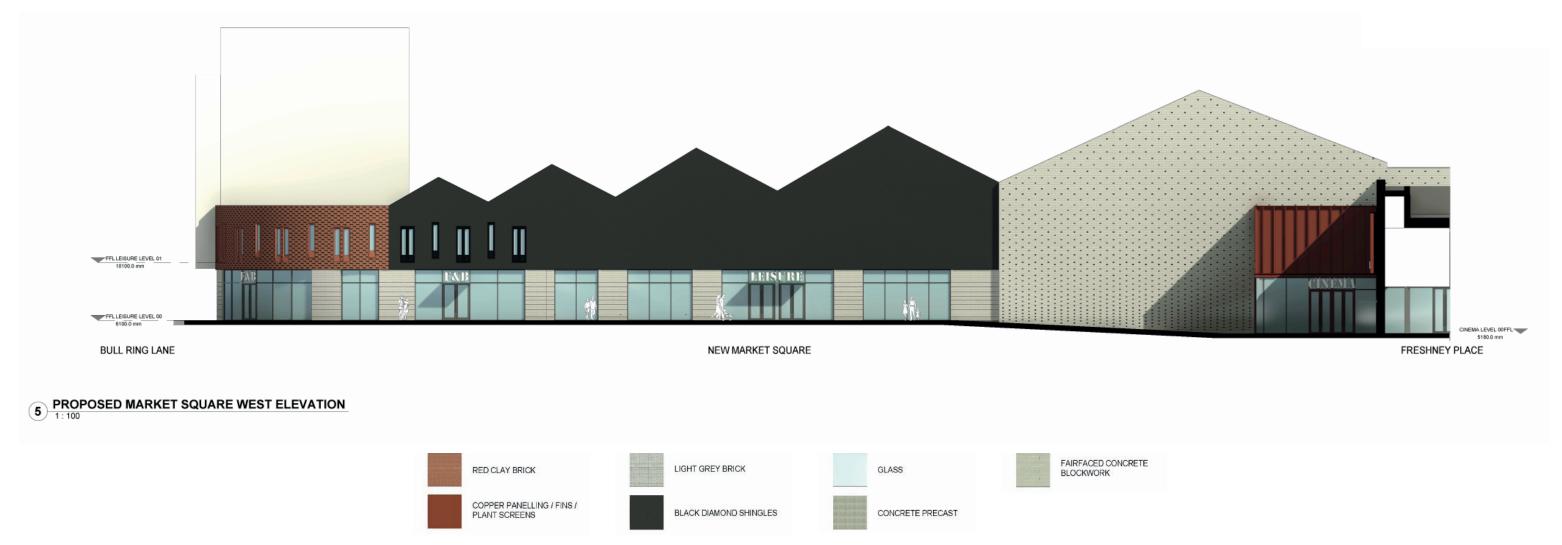

#### Market Building Elevations - Proposal

RED CLAY BRICK

LIGHT GREY BRICK

GLASS

FAIRFACED CONCRETE
BLOCKWORK

COPPER PANELLING / FINS /
PLANT SCREENS

BLACK DIAMOND SHINGLES

CONCRETE PRECAST

# Leisure / Cinema Elevation - Proposal