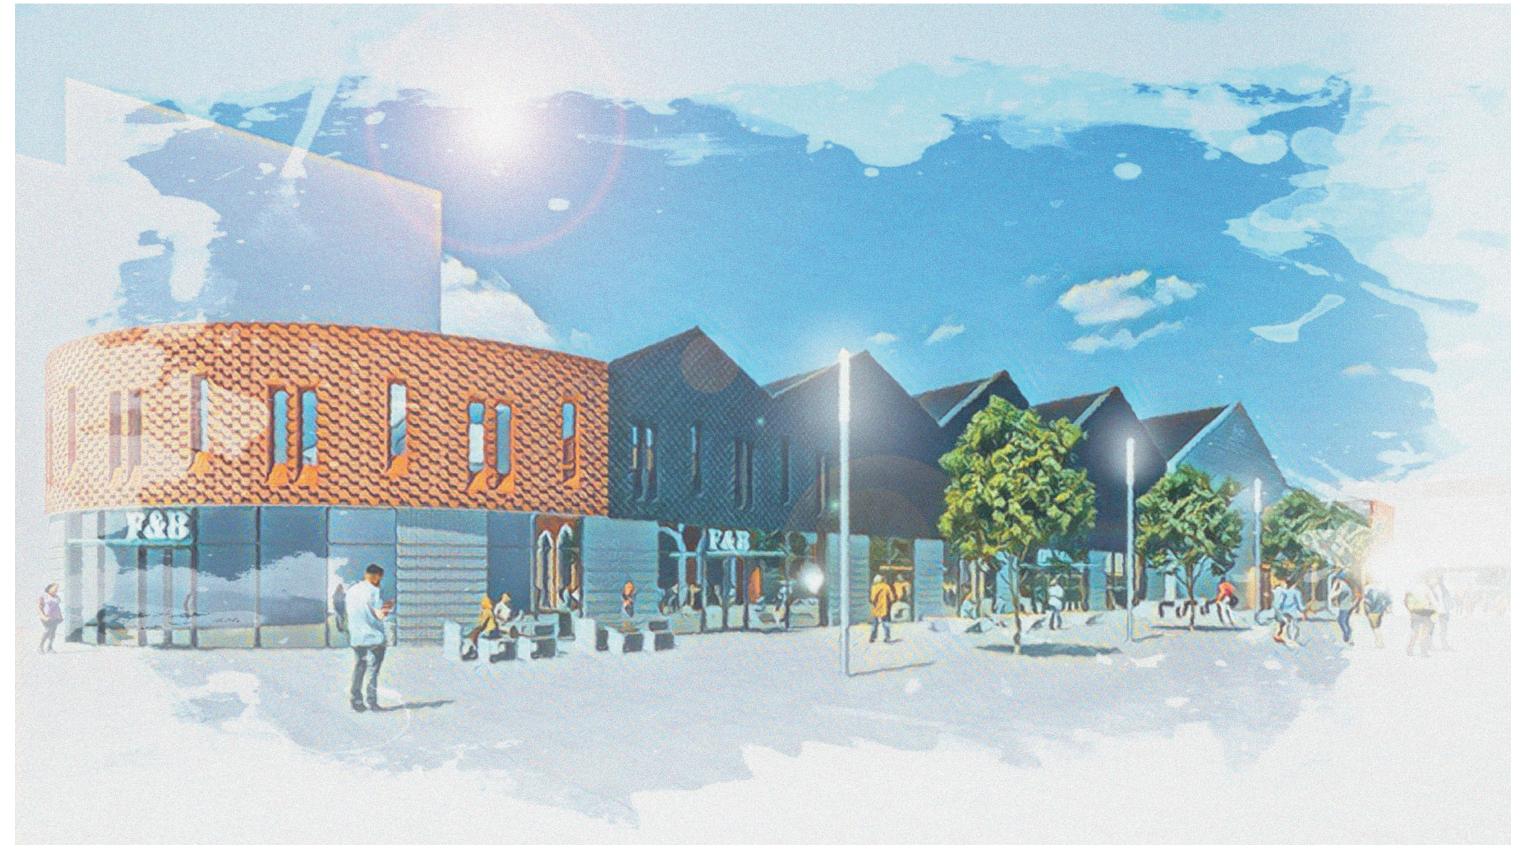

# Aerial View- "An interesting cluster of finegr ain frontages & articulated roofscapes"



#### Market Building Elevations - Proposal







RED CLAY BRICK

LIGHT GREY BRICK

GLASS

FAIRFACED CONCRETE
BLOCKWORK

COPPER PANELLING / FINS /
PLANT SCREENS

BLACK DIAMOND SHINGLES

CONCRETE PRECAST

#### Victoria Street approach to New Market Square from the east



NOTE: landscape & public realm representation is indicative; strategy to be confirmed and design developed

# Leisure / Cinema Elevation - Proposal







#### Arrival in New Market Square from Victoria Street looking west



NOTE: landscape & public realm representation is indicative; strategy to be confirmed and design developed

# Freshney Place / Bull Ring Elevations - Proposal







# Pre-App Two - looking north-east back across New Market Square



NOTE: landscape & public realm representation is indicative; strategy to be confirmed and design developed