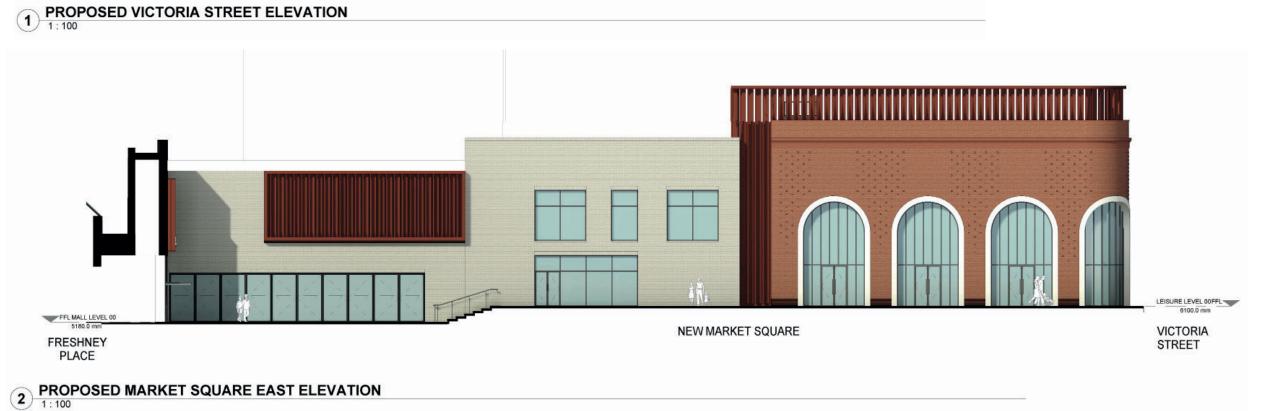

# Aerial View- "An interesting cluster of finegr ain frontages & articulated roofscapes"



#### Market Building Elevations - Proposal







RED CLAY BRICK

LIGHT GREY BRICK

GLASS

FAIRFACED CONCRETE
BLOCKWORK

COPPER PANELLING / FINS /
PLANT SCREENS

BLACK DIAMOND SHINGLES

CONCRETE PRECAST

#### Victoria Street approach to New Market Square from the east



NOTE: landscape & public realm representation is indicative; strategy to be confirmed and design developed

# Leisure / Cinema Elevation - Proposal







#### Arrival in New Market Square from Victoria Street looking west



NOTE: landscape & public realm representation is indicative; strategy to be confirmed and design developed

# Freshney Place / Bull Ring Elevations - Proposal







# Pre-App Two - looking north-east back across New Market Square



NOTE: landscape & public realm representation is indicative; strategy to be confirmed and design developed