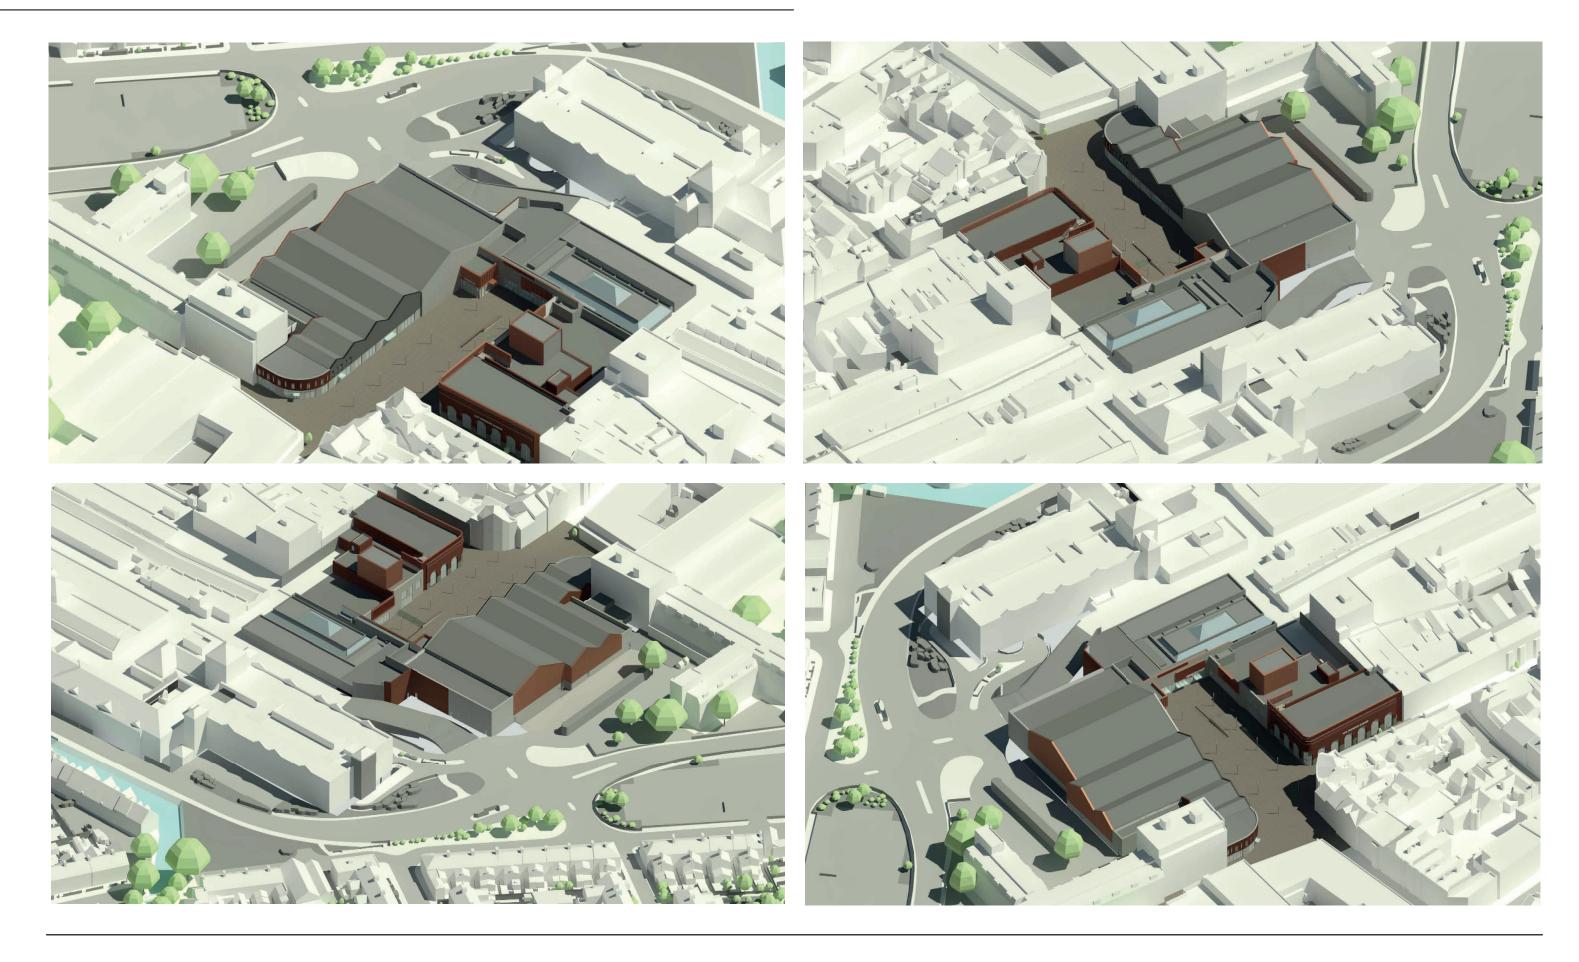

# Aerial View- "An interesting cluster of finegr ain frontages & articulated roofscapes"

#### Victoria Street approach to New Market Square from the east

NOTE: landscape & public realm representation is indicative; strategy to be confirmed and design developed

#### Arrival in New Market Square from Victoria Street looking west

NOTE: landscape & public realm representation is indicative; strategy to be confirmed and design developed

# Pre-App Two - looking north-east back across New Market Square

NOTE: landscape & public realm representation is indicative; strategy to be confirmed and design developed