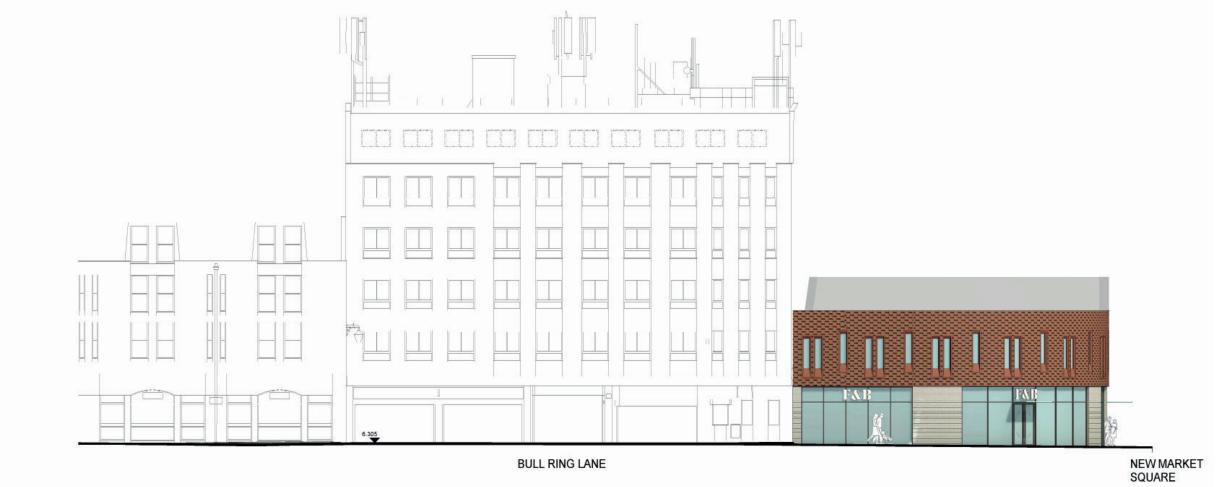

# Freshney Place / Bull Ring Elevations - Proposal

#### Market Building Elevations - Proposal

RED CLAY BRICK

LIGHT GREY BRICK

GLASS

FAIRFACED CONCRETE
BLOCKWORK

COPPER PANELLING / FINS /
PLANT SCREENS

BLACK DIAMOND SHINGLES

CONCRETE PRECAST